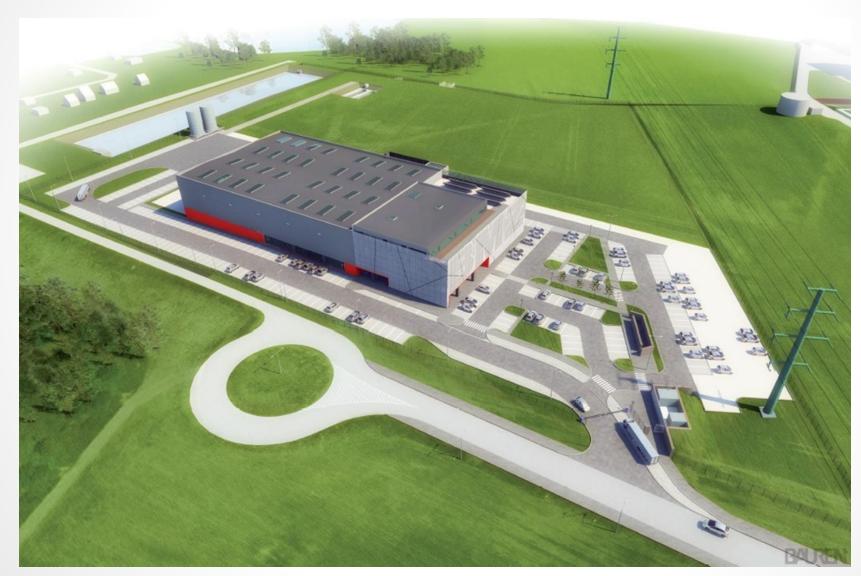

# **REFERENCES IN OUR KEY SEGMENTS**







# **REFERENCES IN OUR KEY SEGMENTS**







### THE INNOVATION GROUP

# **BMZ POLAND**

THE BMZ GROUP

////



# NUMBER OF EMPLOYEES

### EMPLOYEES as of 31.12.2017



# 3 7 7 4

# THE INNOVATION GROUP

# **PURE INNOVATION**

**Highly automated production** 

#### BMZ THE INNOVATION GROUP

# FUTURE

- modern production systems
- highly skilled expert team
- R&D as a key factor for the future (20% of EBIT)



# Grand OPENING BMZ POLAND



# Grand OPENING BMZ POLAND





# Grand OPENING BMZ POLAND







# **STAGE** TWO





7 049,05 m<sup>2</sup>

#### Usable area stage II Building area stage II with mezzanine 15 003,00 m<sup>2</sup>

#### Land area stage II 21 208,02 m<sup>2</sup>

Total land area 46 151,00 m<sup>2</sup>





# **STAGE** ONE









# WE POWER THE FUTURE





# THANK YOU FOR WATCHING

# Marketing

BMZPolandMarketing@bmz-group.com