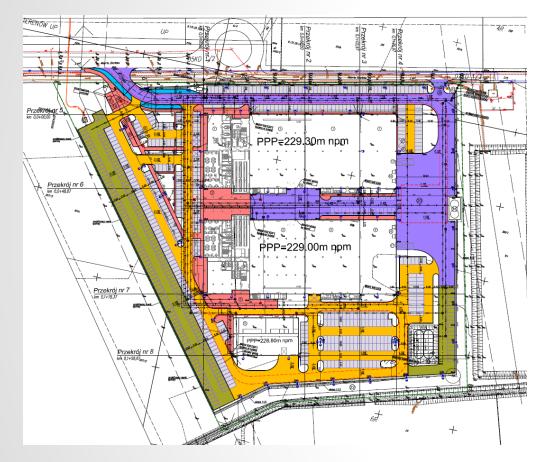

# **STAGE** TWO

7 049,05 m<sup>2</sup>

#### Usable area stage II Building area stage II with mezzanine 15 003,00 m<sup>2</sup>

#### Land area stage II 21 208,02 m<sup>2</sup>

Total land area 46 151,00 m<sup>2</sup>