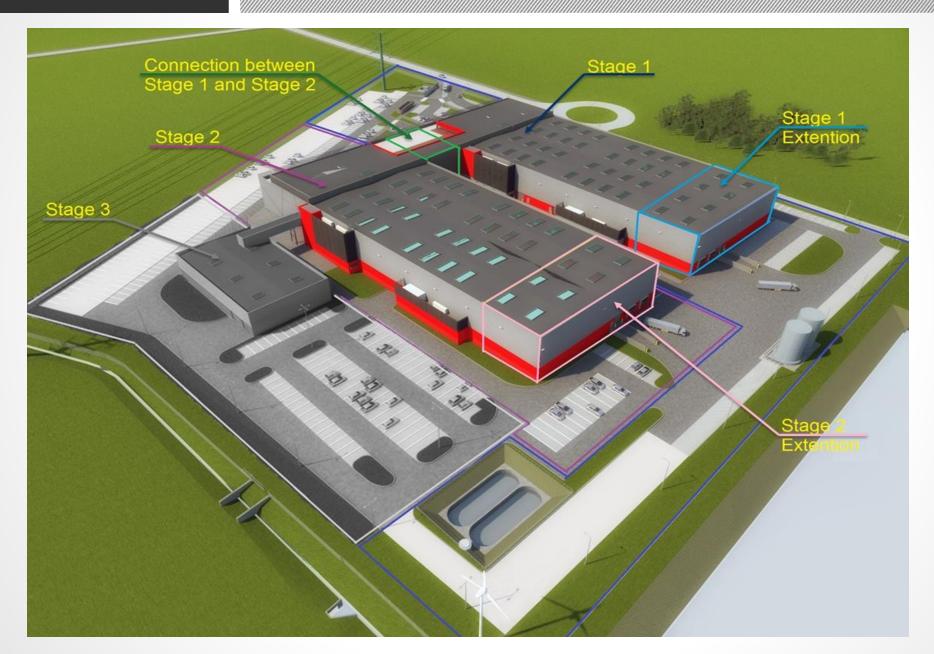

# **STAGE** TWO

7 049,05 m<sup>2</sup>

#### Usable area stage II Building area stage II with mezzanine 15 003,00 m<sup>2</sup>

#### Land area stage II 21 208,02 m<sup>2</sup>

Total land area 46 151,00 m<sup>2</sup>

# **STAGE** ONE